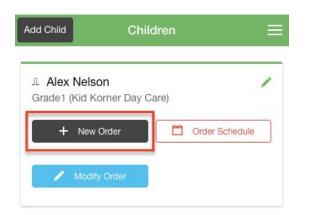

Place an Order

1) Now that you have set up the Child Account, you are ready to start your first Order. Staying on the Children page, click on New Order button to start a new Order.

2) This will start the Order wizard which is a 4 step process. Let's walk through each step. On the first step select the Manual ordering Option and select the portion size you would like to order for your Meal orders. Click **Next** when ready.