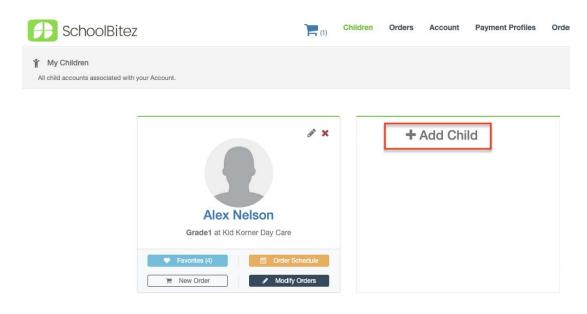

Once you are on the My Children page, click on the **Add Child** button as highlighted below to set up a new Child Account.

This will open the Add Child page. Enter your Child's details including their School and Grade.