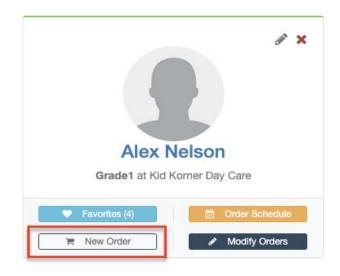

Place an Order

1) Now that you have set up the Child Account, you are ready to start your first Order. Staying on the Children page, click on New Order button to start a new Order.

2) This will start the Order wizard which is a 4 step process. Let's walk through each step. On the first step select the Manual ordering Option and select the portion size you would like to order for your Meal orders. Click **Next** when ready.